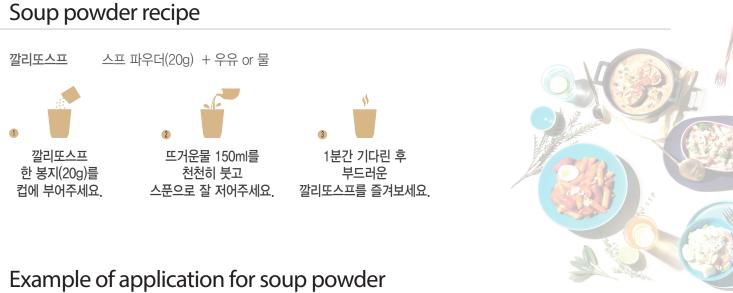

## 깔리또 스프 Soup powder

깔리또 스프는 식품 안전 최우수 기업인 정심식품에서 만들어진 제품으로, 뜨거운 물만 부어 15초 만에 손쉽게 조리가 가능하 며, 칼슘과 식이섬유가 함유되어 바쁜 현대인들이나 자라나는 아이들 모두가 건강하고 맛있게 즐길 수 있는 제품입니다.

Calido soup made by JSM Food, the best company for food safety. It is easy to cook it in 15 seconds by pouring only hot water. And It contains calcium and dietary fiber, so that both busy modern people and growing children can enjoy it in a healthy and delicious way.