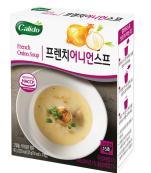

버섯크림스프 Mushroom Soup

벗섯수프맛분말 2,2%, 새송이분태 0,9%, 표고버섯분말 0.3%, 양송이분말 0.2%, 식물성크림 18.7%, 식물성크림2 7.4%, 분말유크림 4%

국내산 양송이를 넣어 버섯의 깊은 향과 진한 맛, 까망베르 치즈 와 부드러운 크림이 조화를 이룬 고품격 버섯 크림 스프.

| 프렌치어니언스프          |                       |
|-------------------|-----------------------|
|                   | 구운양파분말 4%,            |
| French Onion Soup | 크리스피어니언 4%, 볶음양파분말 3% |

로스팅한 양파의 깊고 진한 풍미에 부드러운 크림과 치즈의 조화 가 매력적인 프렌치 어니언 스프.

국내산 단호박 분말 18.8% 함유로 단호박의 깊고 풍부한 맛과 부드러운 크림이 조화를 이룬 단호박 크림 스프.

60g (20g×3ea/box)

까망베르감자스프 Potato Soup

감자전분 15%, 감자분말 10.3% 까망베르치즈파우더 3.5%

까망베르 치즈의 그윽한 향과 감자의 단백한 맛이 조화된 고소하 고 깊은 풍미의 까망베르 감자 스프.