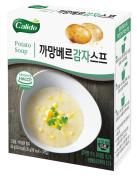

로스팅한 양파의 깊고 진한 풍미에 부드러운 크림과 치즈의 조화 가 매력적인 프렌치 어니언 스프.

국내산 단호박 분말 18.8% 함유로 단호박의 깊고 풍부한 맛과 부드러운 크림이 조화를 이룬 단호박 크림 스프.

60g (20g×3ea/box)

까망베르감자스프 Potato Soup

감자전분 15%, 감자분말 10.3% 까망베르치즈파우더 3.5%

까망베르 치즈의 그윽한 향과 감자의 단백한 맛이 조화된 고소하 고 깊은 풍미의 까망베르 감자 스프.