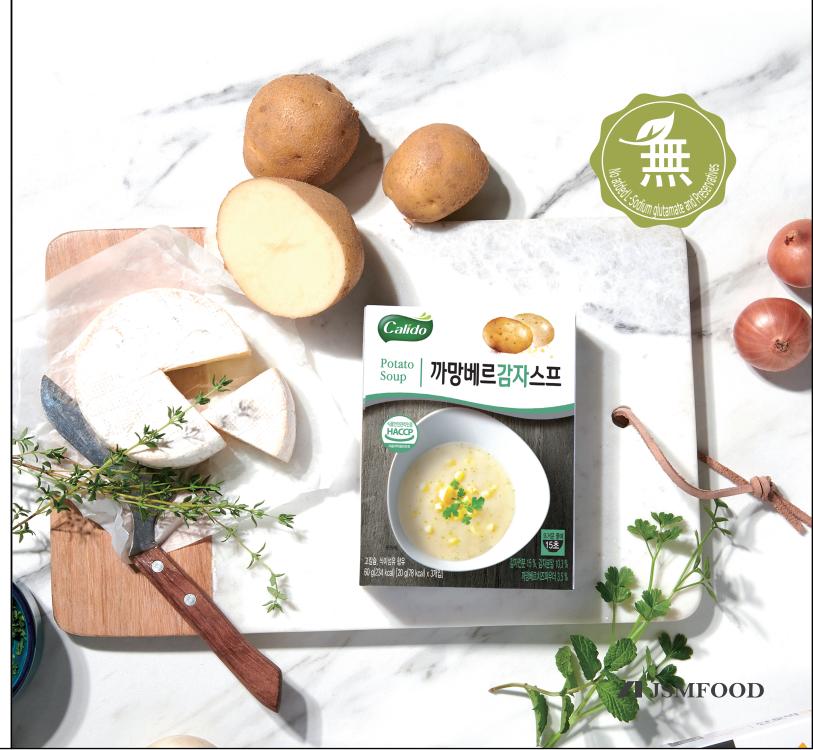

로스팅한 양파의 깊고 진한 풍미에 부드러운 크림과 치즈의 조화 가 매력적인 프렌치 어니언 스프.

국내산 단호박 분말 18.8% 함유로 단호박의 깊고 풍부한 맛과 부드러운 크림이 조화를 이룬 단호박 크림 스프.

60g (20g×3ea/box)

까망베르감자스프 Potato Soup

감자전분 15%, 감자분말 10.3% 까망베르치즈파우더 3.5%

까망베르 치즈의 그윽한 향과 감자의 단백한 맛이 조화된 고소하 고 깊은 풍미의 까망베르 감자 스프.