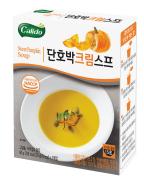

로스팅한 양파의 깊고 진한 풍미에 부드러운 크림과 치즈의 조화 가 매력적인 프렌치 어니언 스프.

국내산 단호박 분말 18.8% 함유로 단호박의 깊고 풍부한 맛과 부드러운 크림이 조화를 이룬 단호박 크림 스프.

60g (20g×3ea/box)

까망베르감자스프 Potato Soup

감자전분 15%, 감자분말 10.3% 까망베르치즈파우더 3.5%

까망베르 치즈의 그윽한 향과 감자의 단백한 맛이 조화된 고소하 고 깊은 풍미의 까망베르 감자 스프.